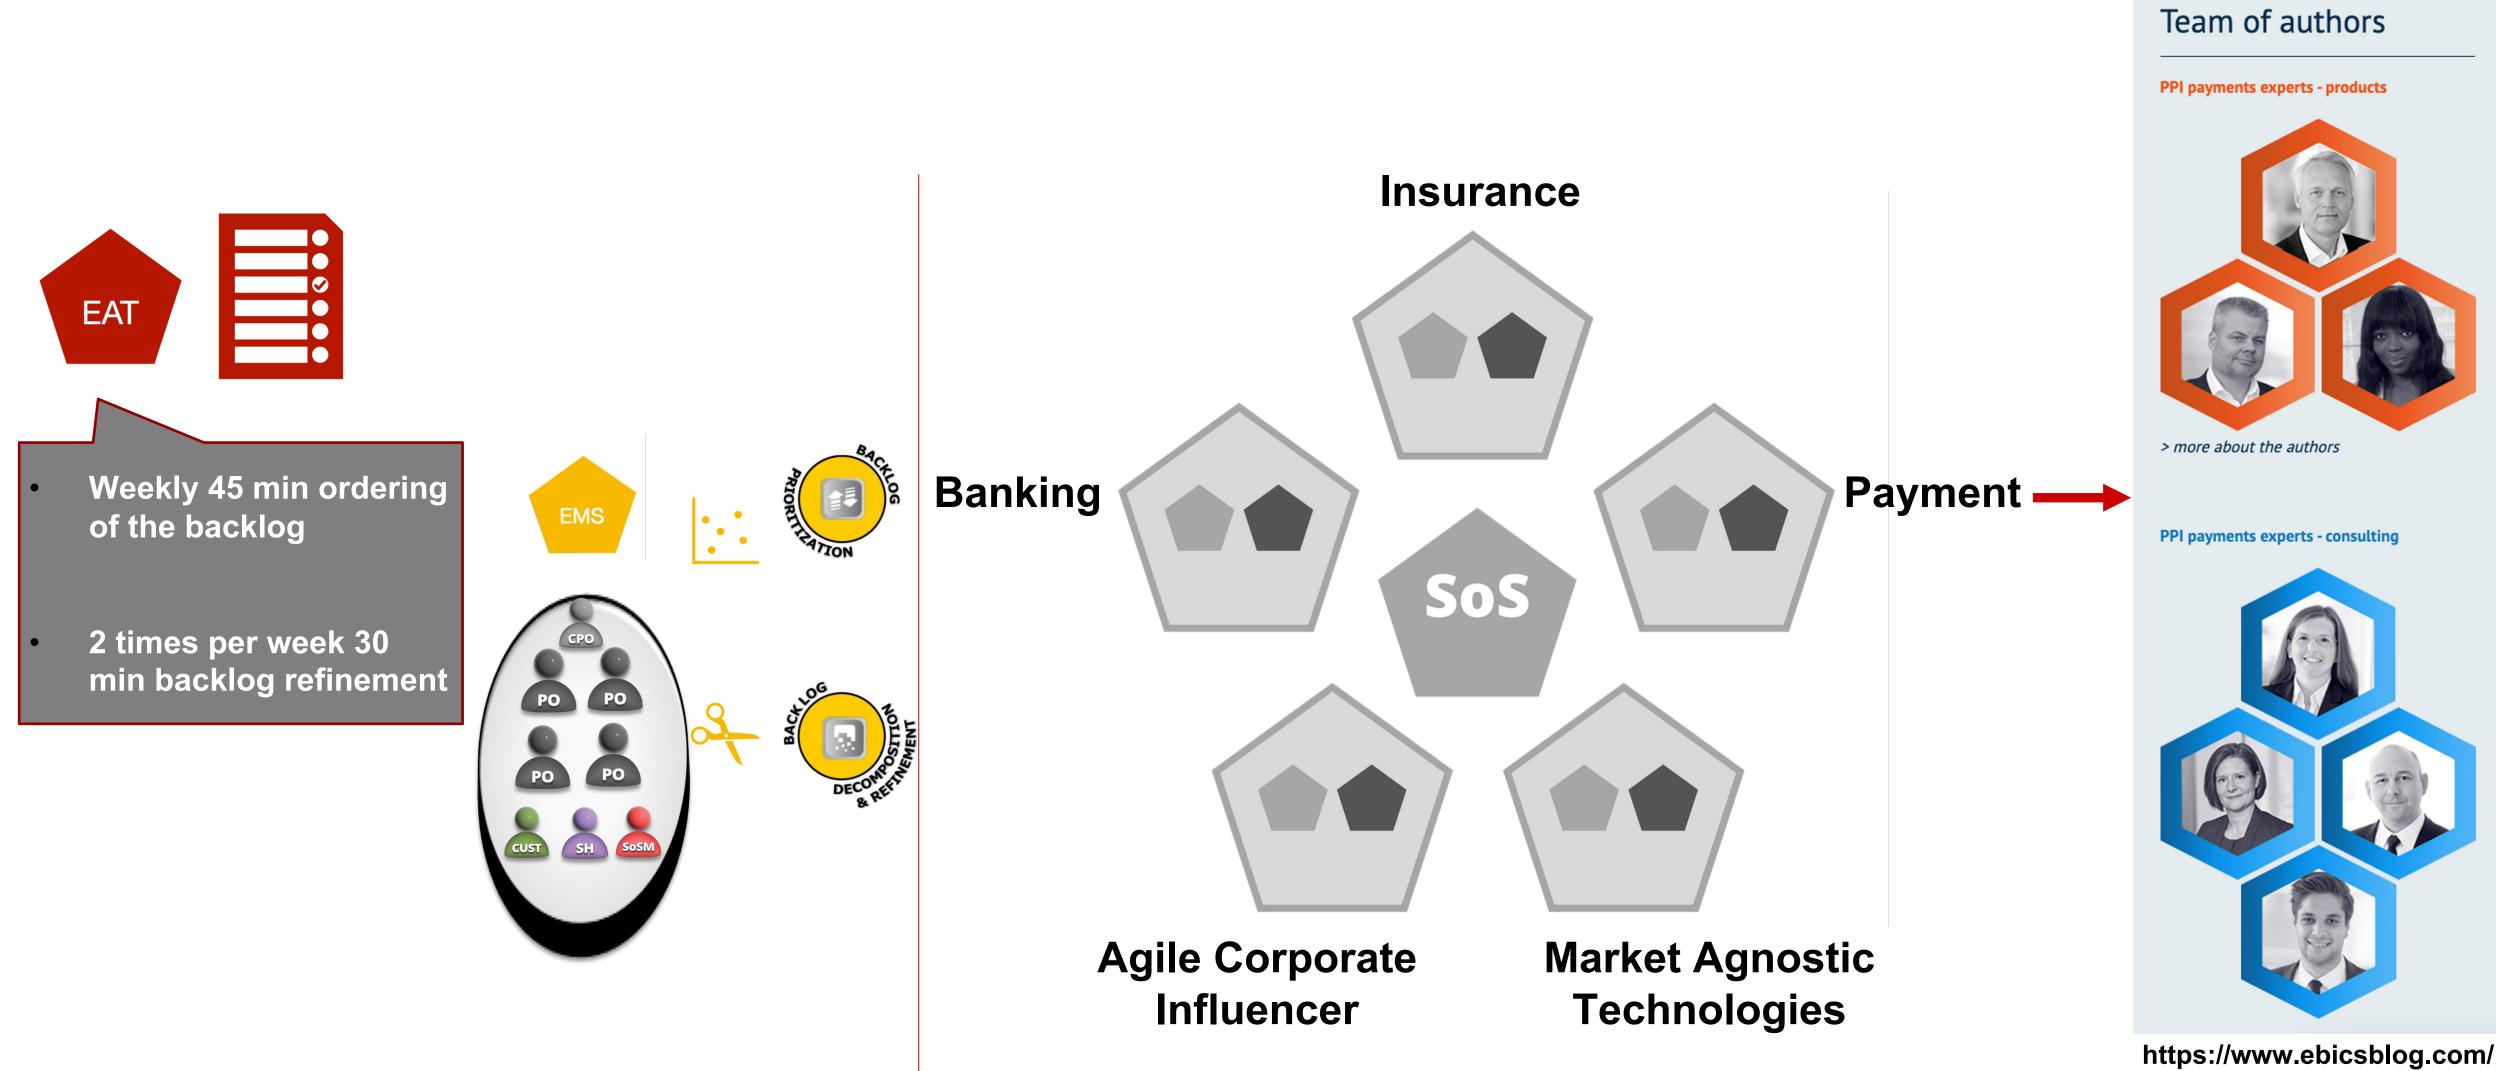

## What does the application of some components of S@S look like?

Transformation Backlog for the social media team of teams

As an Agile Leader for Social Media, I need to implement an Executive Action Team, so that my team of teams can scale sustainably.

**Backlog** 

Maximize the social media experience + customer happiness for our common PPI Finance IT publications

# S@S Pentagon with the 5 Blogger Teams