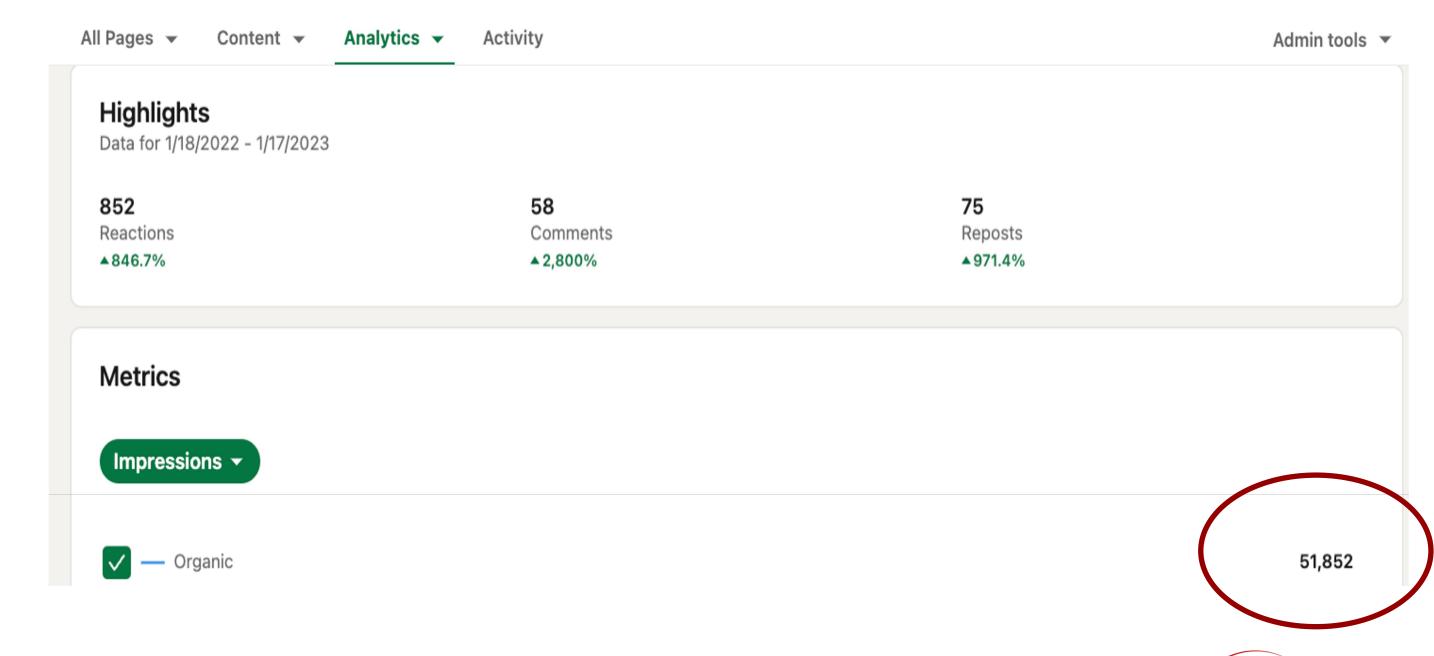

#### **Around Six Times More Followers on LinkedIn**

April 2021 January 2022 January 2023

Follower-Highlights Follower-Highlights Follower-Highlights Indiana.

831 1.432