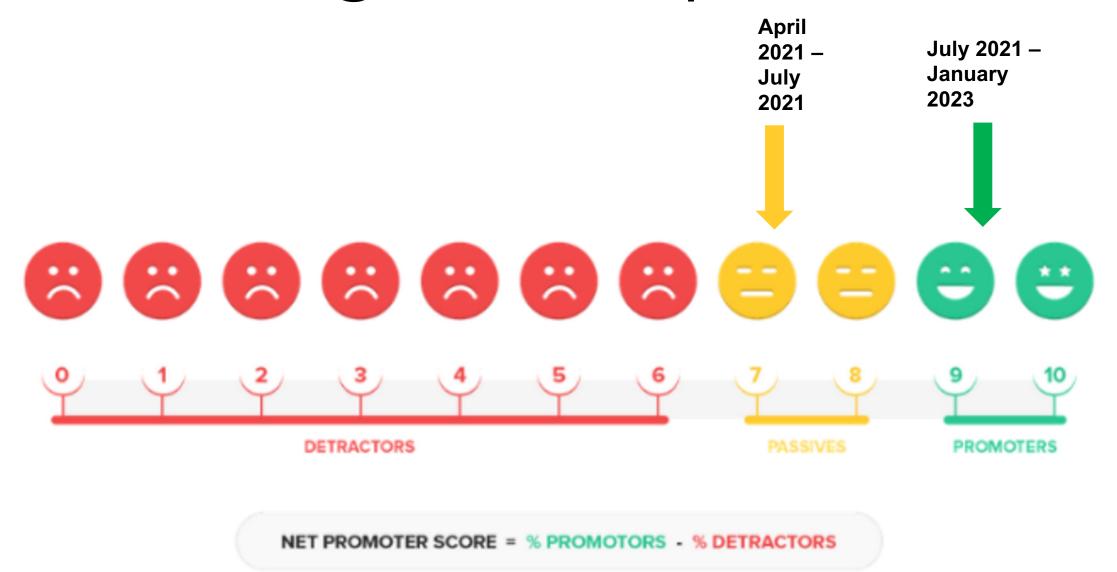

### "Team of Teams"-based Results

# Average NPS for the Team Events before S@S & after the implementation